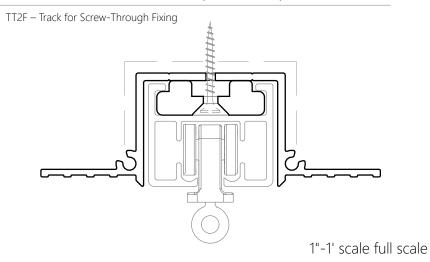

#### SECTION A-A TT2F PROFILE (OPTIONAL)

Blindspace TrackTrim Product Description Recessed profiles to house curtain tracks. Curtain Please see size chart and supplier size details for curtain such as max. length and weight. Finishes White to be plastered in and decorated at site to match ceiling. Track EN 6063 T6, End set PLA Material Thermoplastic Polyester Curve Sections for bent tracks Optional Long Splice Pins for joining accessories 6'-74" [2000mm] Track Cut to size for shorter lengths. length Spliced together for longer lengths. Installation Please refer to Sample Installation Drawings available both in PDF and DWG at blindspace.com Tracks to be fixed with countersunk screws every 7.87" [200mm] through back (and both flanges when available) into appropriate backing. Scrim tape to be used on flanges. Finished plaster level to be flush with chamfered edge. Allow 0.12" [3mm] recess space for ease of installation, shown in dash line around tracks Print date 2023/07/04 ISO A3 420x297 Page size Print file blindspace tracktrim with lutron sivoia [inch].dwg