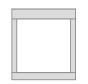

# Blindspace® \$100X100\$\$ [3.94x3.94"]

for Standard Roller Blind

#### HEAD BOX S100x100SS

# S**100x100**SS

SERIES SIZE CORNERS

## **BOX VARIATIONS**

S100x100NN No Flanges

S100x100NS Skim Coat Flange on one side (reversible)

S100x100SS Skim Coat Flange on both sides

COVER HINGE to hold cover plate, installed on either side

| Product                 | Blindspace \$100X100\$\$ [3.94x3.94"],<br>\$100X50\$\$ [3.94x1.97"]                                                                                                                                                                                                                                               |
|-------------------------|-------------------------------------------------------------------------------------------------------------------------------------------------------------------------------------------------------------------------------------------------------------------------------------------------------------------|
| Description             | Recessed box with optional flanges and hinged cover to conceal blinds flush with wall or ceiling finished surface.                                                                                                                                                                                                |
| Blind sizes             | Please see size chart and supplier details for blind sizes such as max. width, height and area.                                                                                                                                                                                                                   |
| Finishes                | Provided in RAL 9016 (white)<br>Optional powder coating to<br>other RAL colours available.                                                                                                                                                                                                                        |
| Material                | Powder Coated Aluminium,<br>EN 6063 T6                                                                                                                                                                                                                                                                            |
| Optional<br>accessories | End cap Splice pin (to align boxes) Splice plate (to align covers) Chain guide (for manual blinds) Covers in various widths                                                                                                                                                                                       |
| Box length              | 19'-8.2"[6000mm]<br>Cut to size for shorter lengths.<br>Spliced together for longer<br>lengths.                                                                                                                                                                                                                   |
| Installation            | Boxes to be fixed with countersunk screws every 7.87" [200mm] through back (and both flanges when available) into appropriate backing.  Scrim tape to be used on flanges. Finished plaster level to be flush with cover. Allow 0.12" [3mm] recess space for ease of installation, shown in dash line around boxes |
| Print date              | 2023/06/14                                                                                                                                                                                                                                                                                                        |
| Page size               | ANSI B 11x17"                                                                                                                                                                                                                                                                                                     |
| Print file              | blindspace s100x100ss with standard roller blind [inch].dwg                                                                                                                                                                                                                                                       |