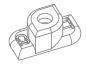

#### FIXING BRACKET

TTS1 - Fixing Bracket

Fixing Bracket for drapery track can be used with both types TT1F & TT2F of TrackTrim profiles.