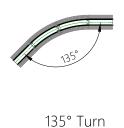

amfered edge. Allow 0.12" [3mm] recess space for ease of installation,                                  |
| Installation         | Cut to size for shorter lengths. Spliced together for longer lengths.  Please refer to Sample Installation Drawings available both in PDF and DWG at blindspace.com Tracks to be fixed with countersunk screws every 7.87" [200mm] through back (and both flanges when available) into appropriate backing. Scrim tape to be used on flanges. Finished plaster level to be flush with chamfered edge. Allow 0.12" [3mm] recess space for ease of installation, shown in dash line around tracks |

BL'NDSPACE®

# Blindspace TrackTrim® R508

for recessed curved tracks with 20.0" [508mm] radius

### TRACK CURVE SECTION R508



## SECTION A-A



1'-1' full scale

## EXAMPLE CURVES





using two R508

## PRODUCT REFERENCE

TrackTrim®
R250

TrackTrim®
R290

TrackTrim®

R300

TrackTrim® **R330** 

TrackTrim® **R365** 

TrackTrim® **R440** 



TrackTrim® **R480** 

TrackTrim® **R508** 



CAUTION: For further details and all possible configurations visit blindspace.com. For curtain stack sizes, please consult with curtain track specifications.

| Product         | Blindspace TrackTrim<br>Curved Track Section                                                                                                                                                                                                                                                                                                                                                     |
|-----------------|---------