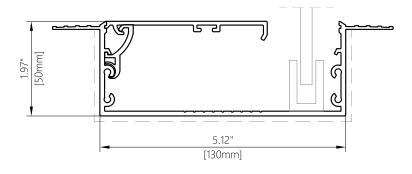

# Blindspace® S130X130SS [5.12x5.12"]

for Large Roller Blind

## HEAD BOX S130x130SS