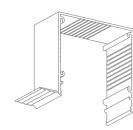

## HEAD BOX S130x130SS

## SIDE BOX S130x50SS (OPTIONAL)

# HEM BAR BOX S130x50SS (OPTIONAL)

6"-1' scale

## CONCEALMENT CONFIGURATION OPTIONS

Head Box + Side Boxes

Head Box

+ Side Boxes

+ Hem Bar Box