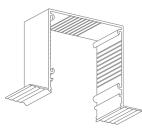

# Blindspace TrackTrim®

for CRESTRON CSS-DRAPERY Curtain Track with motor end and return end

6"-1' scale

### FIXING BRACKET

TTC1/TTC2 - Fixing Bracket

Fixing Brackets for drapery track, TTC1 for TT1F TrackTrim profile , TTC2 for TT2F TrackTrim profile .

### SECTION A-A TT1F PROFILE

TT1F – Track with Screw Channel, possible Screw-Through Fixing

# SECTION A-A TT2F PROFILE (OPTIONAL)

TT2F – Track for Screw-Through Fixing

1"-1' scale full scale

| Product              | Blindspace TrackTrim                                                                                                                                                                                                                                                                                                                                                                                                     |
|----------------------|--------------------------------------------------------------------------------------------------------------------------------------------------------------------------------------------------------------------------------------------------------------------------------------------------------------------------------------------------------------------------------------------------------------------------|
| Description          | Recessed profiles<br>to house curtain tracks.                                                                                                                                                                                                                                                                                                                                                                            |
| Curtain<br>size      | Please see size chart and supplier details for curtain such as max. length and weight.                                                                                                                                                                                                                                                                                                                                   |
| Finishes             | White to be plastered in and decorated at site to match ceiling.                                                                                                                                                                                                                                                                                                                                                         |
| Material             | Track EN 6063 T6, End set PLA<br>Thermoplastic Polyester                                                                                                                                                                                                                                                                                                                                                                 |
| Optional accessories | Curve Sections for bent tracks<br>Long Splice Pins for joining                                                                                                                                                                                                                                                                                                                                                           |
| Track                | 6'-74" [2000mm]                                                                                                                                                                                                                                                                                                                                                                                                          |
| length               | Cut to size for shorter lengths. Spliced together for longer lengths.                                                                                                                                                                                                                                                                                                                                                    |
| Installation         |                                                                                                                                                                                                                                                                                                                                                                                                                          |
|                      | Please refer to Sample Installation Drawings available both in PDF and DWG at blindspace.com Tracks to be fixed with countersunk screws every 7.87" [200mm] through back (and both flanges when available) into appropriate backing. Scrim tape to be used on flanges. Finished plaster level to be flush with chamfered edge. Allow 0.12" [3mm] recess space for ease of installation,                                  |
| Installation         | Please refer to Sample Installation Drawings available both in PDF and DWG at blindspace.com Tracks to be fixed with countersunk screws every 7.87" [200mm] through back (and both flanges when available) into appropriate backing. Scrim tape to be used on flanges. Finished plaster level to be flush with chamfered edge. Allow 0.12" [3mm] recess space for ease of installation, shown in dash line around tracks |