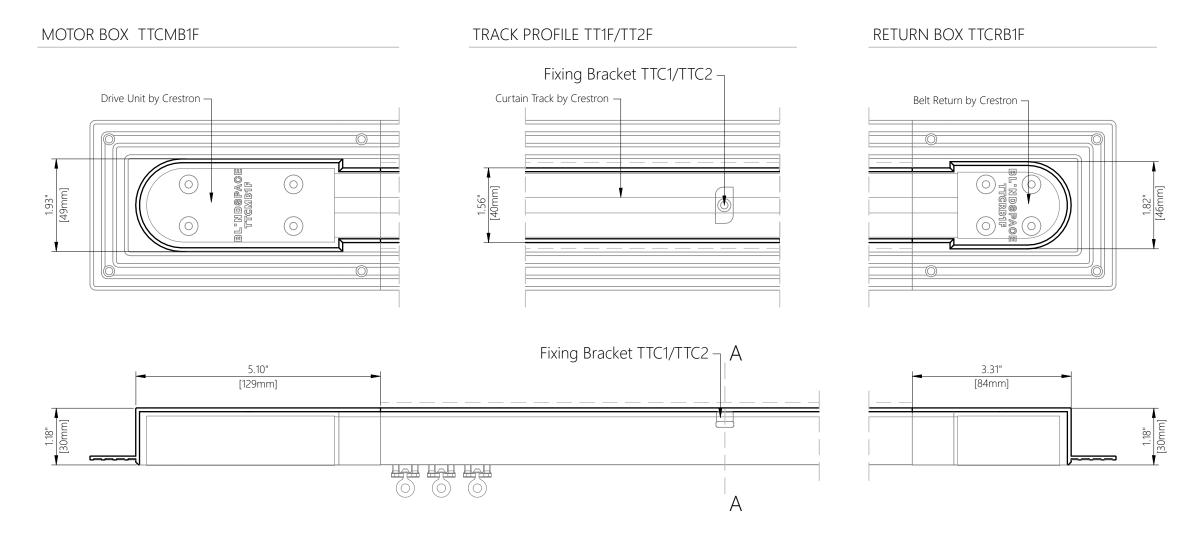

# Blindspace TrackTrim®

for CRESTRON CSS-DRAPERY Curtain Track with motor end and return end

6"-1' scale

### FIXING BRACKET

TTC1/TTC2 - Fixing Bracket

Fixing Brackets for drapery track, TTC1 for TT1F TrackTrim profile , TTC2 for TT2F TrackTrim profile .

### SECTION A-A TT1F PROFILE

TT1F – Track with Screw Channel, possible Screw-Through Fixing

# SECTION A-A TT2F PROFILE (OPTIONAL)

TT2F – Track for Screw-Through Fixing

1"-1' scale full scale

| Product              | Blindspace TrackTrim                                                                                                                                                                                                                                                                                                                                                                                                     |
|----------------------|--------------------------------------------------------------------------------------------------------------------------------------------------------------------------------------------------------------------------------------------------------------------------------------------------------------------------------------------------------------------------------------------------------------------------|
| Description          | Recessed profiles<br>to house curtain tracks.                                                                                                                                                                                                                                                                                                                                                                            |
| Curtain<br>size      | Please see size chart and supplier details for curtain such as max. length and weight.                                                                                                                                                                                                                                                                                                                                   |
| Finishes             | White to be plastered in and decorated at site to match ceiling.                                                                                                                                                                                                                                                                                                                                                         |
| Material             | Track EN 6063 T6, End set PLA<br>Thermoplastic Polyester                                                                                                                                                                                                                                                                                                                                                                 |
| Optional accessories | Curve Sections for bent tracks<br>Long Splice Pins for joining                                                                                                                                                                                                                                                                                                                                                           |
| Track                | 6'-74" [2000mm]                                                                                                                                                                                                                                                                                                                                                                                                          |
| length               | Cut to size for shorter lengths. Spliced together for longer lengths.                                                                                                                                                                                                                                                                                                                                                    |
| Installation         |                                                                                                                                                                                                                                                                                                                                                                                                                          |
|                      | Please refer to Sample Installation Drawings available both in PDF and DWG at blindspace.com Tracks to be fixed with countersunk screws every 7.87" [200mm] through back (and both flanges when available) into appropriate backing. Scrim tape to be used on flanges. Finished plaster level to be flush with chamfered edge. Allow 0.12" [3mm] recess space for ease of installation,                                  |
| Installation         | Please refer to Sample Installation Drawings available both in PDF and DWG at blindspace.com Tracks to be fixed with countersunk screws every 7.87" [200mm] through back (and both flanges when available) into appropriate backing. Scrim tape to be used on flanges. Finished plaster level to be flush with chamfered edge. Allow 0.12" [3mm] recess space for ease of installation, shown in dash line around tracks |