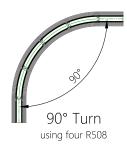

chamfered edge. Allow 0.12" [3mm] recess space for ease of installation,                                  |
| Installation         | Cut to size for shorter lengths. Spliced together for longer lengths.  Please refer to Sample Installation Drawings available both in PDF and DWG at blindspace.com Tracks to be fixed with countersunk screws every 7.87" [200mm] through back (and both flanges when available) into appropriate backing. Scrim tape to be used on flanges. Finished plaster level to be flush with chamfered edge. Allow 0.12" [3mm] recess space for ease of installation, shown in dash line around tracks |

BL'NDSPACE®

# Blindspace TrackTrim® R508

for recessed curved tracks with 20.0" [508mm] radius

### TRACK CURVE SECTION R508



## SECTION A-A



1'-1' full scale

## EXAMPLE CURVES





using two R508

## PRODUCT REFERENCE

TrackTrim®
R250

TrackTrim®
R290

TrackTrim®

R300

TrackTrim® **R330** 

TrackTrim® **R365** 

TrackTrim® **R440** 



TrackTrim® **R480** 

TrackTrim® **R508** 



CAUTION: For further details and all possible configurations visit blindspace.com. For curtain stack sizes, please consult with curtain track specifications.

| Product         | Blindspace TrackTrim<br>Curved Track Section                                                                                                                                                                                                                                                                                                                                                     |
|-----------------|-------