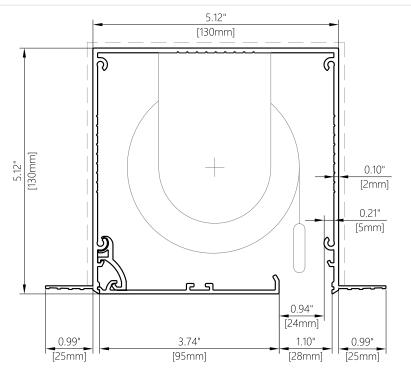

# Blindspace® S130X130SS [5.12x5.12"]

for Large Roller Blind

## HEAD BOX S130x130SS

# S**130x130**SS

SERIES SIZE CORNERS