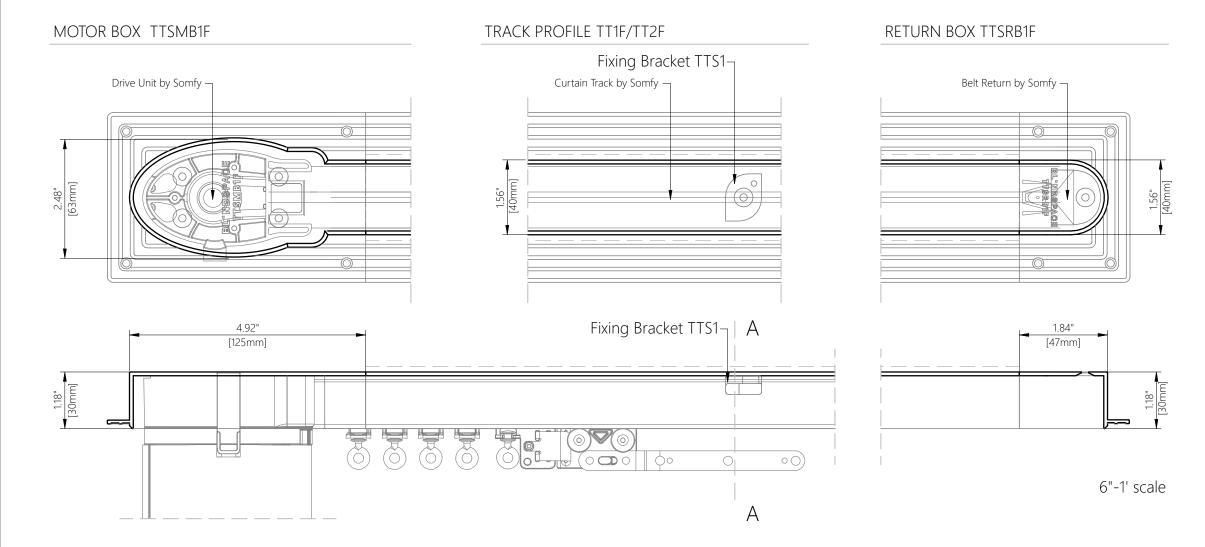

# Blindspace TrackTrim®

for SOMFY Glydea with motor end and return end

### FIXING BRACKET

TTS1 - Fixing Bracket

Fixing Bracket for drapery track can be used with both types TT1F & TT2F of TrackTrim profiles.

### SECTION A-A TT1F PROFILE

TT1F – Track with Screw Channel, possible Screw-Through Fixing

## SECTION A-A TT2F PROFILE (OPTIONAL)

| Product              | Blindspace TrackTrim                                                                                                                                                                                                                                                                                                                                                                                                                                                                            |
|----------------------|-------------------------------------------------------------------------------------------------------------------------------------------------------------------------------------------------------------------------------------------------------------------------------------------------------------------------------------------------------------------------------------------------------------------------------------------------------------------------------------------------|
| Description          | Recessed profiles<br>to house curtain tracks.                                                                                                                                                                                                                                                                                                                                                                                                                                                   |
| Curtain<br>size      | Please see size chart and supplier details for curtain such as max. length and weight.                                                                                                                                                                                                                                                                                                                                                                                                          |
| Finishes             | White to be plastered in and decorated at site to match ceiling.                                                                                                                                                                                                                                                                                                                                                                                                                                |
| Material             | Track EN 6063 T6, End set PLA<br>Thermoplastic Polyester                                                                                                                                                                                                                                                                                                                                                                                                                                        |
| Optional accessories | Curve Sections for bent tracks<br>Long Splice Pins for joining                                                                                                                                                                                                                                                                                                                                                                                                                                  |
|                      |                                                                                                                                                                                                                                                                                                                                                                                                                                                                                                 |
| Track<br>length      | 6'-74" [2000mm]<br>Cut to size for shorter lengths.<br>Spliced together for longer lengths.                                                                                                                                                                                                                                                                                                                                                                                                     |
|                      | Cut to size for shorter lengths.                                                                                                                                                                                                                                                                                                                                                                                                                                                                |
| length               | Cut to size for shorter lengths. Spliced together for longer lengths.  Please refer to Sample Installation Drawings available both in PDF and DWG at blindspace.com Tracks to be fixed with countersunk screws every 7.87" [200mm] through back (and both flanges when available) into appropriate backing. Scrim tape to be used on flanges. Finished plaster level to be flush with chamfered edge. Allow 0.12" [3mm] recess space for ease of installation,                                  |
| Installation         | Cut to size for shorter lengths. Spliced together for longer lengths.  Please refer to Sample Installation Drawings available both in PDF and DWG at blindspace.com Tracks to be fixed with countersunk screws every 7.87" [200mm] through back (and both flanges when available) into appropriate backing. Scrim tape to be used on flanges. Finished plaster level to be flush with chamfered edge. Allow 0.12" [3mm] recess space for ease of installation, shown in dash line around tracks |