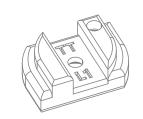

### FIXING BRACKET

TTS1 - Fixing Bracket

Fixing Bracket for drapery track can be used with both types TT1F & TT2F of TrackTrim profiles.