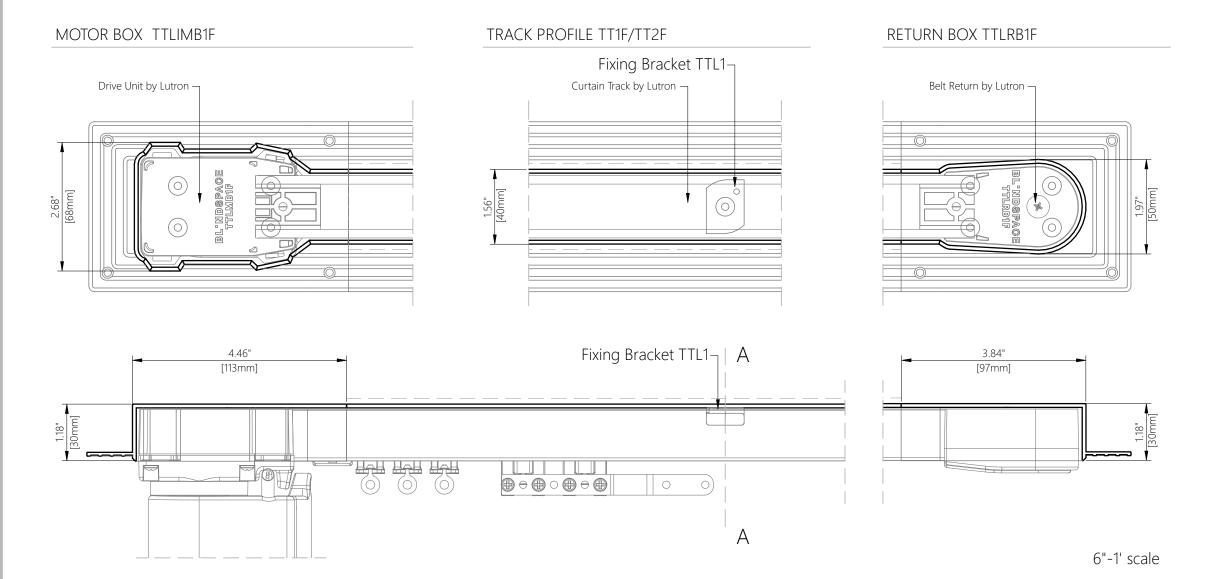

# Blindspace TrackTrim®

for CRESTRON CSS-DRAPERY Curtain Track with motor end and return end

6"-1' scale

### FIXING BRACKET

TTC1/TTC2 - Fixing Bracket

Fixing Brackets for drapery track, TTC1 for TT1F TrackTrim profile , TTC2 for TT2F TrackTrim profile .

### SECTION A-A TT1F PROFILE

TT1F – Track with Screw Channel, possible Screw-Through Fixing

# SECTION A-A TT2F PROFILE (OPTIONAL)

TT2F – Track for Screw-Through Fixing

1"-1' scale full scale

| Product              | Blindspace TrackTrim                                                                                                                                                                                                                                                                                                                                                                                                     |
|----------------------|--------------------------------------------------------------------------------------------------------------------------------------------------------------------------------------------------------------------------------------------------------------------------------------------------------------------------------------------------------------------------------------------------------------------------|
| Description          | Recessed profiles<br>to house curtain tracks.                                                                                                                                                                                                                                                                                                                                                                            |
| Curtain<br>size      | Please see size chart and supplier details for curtain such as max. length and weight.                                                                                                                                                                                                                                                                                                                                   |
| Finishes             | White to be plastered in and decorated at site to match ceiling.                                                                                                                                                                                                                                                                                                                                                         |
| Material             | Track EN 6063 T6, End set PLA<br>Thermoplastic Polyester                                                                                                                                                                                                                                                                                                                                                                 |
| Optional accessories | Curve Sections for bent tracks<br>Long Splice Pins for joining                                                                                                                                                                                                                                                                                                                                                           |
| Track                | 6'-74" [2000mm]                                                                                                                                                                                                                                                                                                                                                                                                          |
| length               | Cut to size for shorter lengths. Spliced together for longer lengths.                                                                                                                                                                                                                                                                                                                                                    |
| Installation         |                                                                                                                                                                                                                                                                                                                                                                                                                          |
|                      | Please refer to Sample Installation Drawings available both in PDF and DWG at blindspace.com Tracks to be fixed with countersunk screws every 7.87" [200mm] through back (and both flanges when available) into appropriate backing. Scrim tape to be used on flanges. Finished plaster level to be flush with chamfered edge. Allow 0.12" [3mm] recess space for ease of installation,                                  |
| Installation         | Please refer to Sample Installation Drawings available both in PDF and DWG at blindspace.com Tracks to be fixed with countersunk screws every 7.87" [200mm] through back (and both flanges when available) into appropriate backing. Scrim tape to be used on flanges. Finished plaster level to be flush with chamfered edge. Allow 0.12" [3mm] recess space for ease of installation, shown in dash line around tracks |