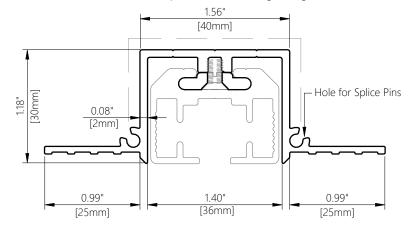

## SECTION A-A TT1F PROFILE

TT1F – Track with Screw Channel, possible Screw-Through Fixing

#### SECTION A-A TT2F PROFILE (OPTIONAL)

Blindspace TrackTrim Product Description Recessed profiles to house curtain tracks. Curtain Please see size chart and supplier size details for curtain such as max. length and weight. Finishes White to be plastered in and decorated at site to match ceiling. Track EN 6063 T6, End set PLA Material Thermoplastic Polyester Curve Sections for bent tracks Optional Long Splice Pins for joining accessories 6'-74" [2000mm] Track Cut to size for shorter lengths. length Spliced together for longer lengths. Installation Please refer to Sample Installation Drawings available both in PDF and DWG at blindspace.com Tracks to be fixed with countersunk screws every 7.87" [200mm] through back (and both flanges when available) into appropriate backing. Scrim tape to be used on flanges. Finished plaster level to be flush with chamfered edge. Allow 0.12" [3mm] recess space for ease of installation, shown in dash line around tracks Print date 2023/07/04 ISO A3 420x297 Page size Print file blindspace tracktrim with lutron sivoia [inch].dwg