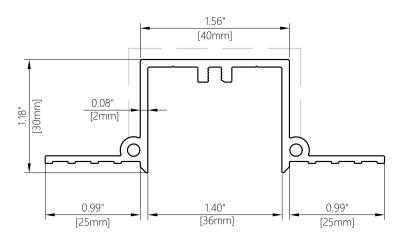

### SECTION A-A TT1F PROFILE

TT1F – Track with Screw Channel, possible Screw-Through Fixing