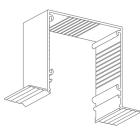

## HEAD BOX S130x130SS

## SIDE BOX S130x50SS (OPTIONAL)

# HEM BAR BOX S130x50SS (OPTIONAL)

6"-1' scale

## CONCEALMENT CONFIGURATION OPTIONS

Head Box + Side Boxes

Head Box

+ Side Boxes

+ Hem Bar Box