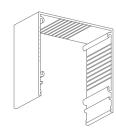

# Blindspace TrackTrim®

for CRESTRON CSS-DRAPERY Curtain Track with motor end and return end

6"-1' scale

### FIXING BRACKET

TTC1/TTC2 - Fixing Bracket

Fixing Brackets for drapery track, TTC1 for TT1F TrackTrim profile , TTC2 for TT2F TrackTrim profile .