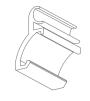

# Blindspace TrackTrim®

for CRESTRON CSS-DRAPERY Curtain Track with motor end and return end

6"-1' scale

### FIXING BRACKET

TTC1/TTC2 - Fixing Bracket

Fixing Brackets for drapery track, TTC1 for TT1F TrackTrim profile , TTC2 for TT2F TrackTrim profile .