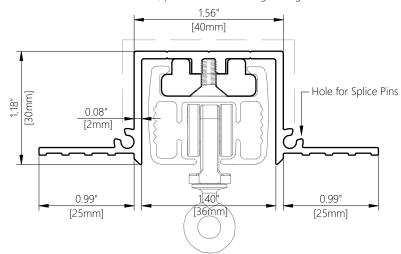

## SECTION A-A TT1F PROFILE

TT1F – Track with Screw Channel, possible Screw-Through Fixing

#### SECTION A-A TT2F PROFILE (OPTIONAL)

Blindspace TrackTrim Product Description Recessed profiles to house curtain tracks. Curtain Please see size chart and supplier size details for curtain such as max. length and weight. Finishes White to be plastered in and decorated at site to match ceiling. Track EN 6063 T6, End set PLA Material Thermoplastic Polyester Curve Sections for bent tracks Optional Long Splice Pins for joining accessories 6'-74" [2000mm] Track Cut to size for shorter lengths. length Spliced together for longer lengths. Installation Please refer to Sample Installation Drawings available both in PDF and DWG at blindspace.com Tracks to be fixed with countersunk screws every 7.87" [200mm] through back (and both flanges when available) into appropriate backing. Scrim tape to be used on flanges. Finished plaster level to be flush with chamfered edge. Allow 0.12" [3mm] recess space for ease of installation, shown in dash line around tracks Print date 2023/07/04 ISO A3 420x297 Page size Print file blindspace tracktrim with lutron sivoia [inch].dwg