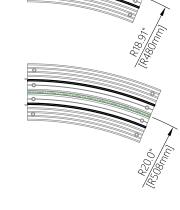

## PRODUCT REFERENCE

TrackTrim®
R250

TrackTrim®
R290

TrackTrim®

R300

TrackTrim® **R330** 

TrackTrim® **R365** 

TrackTrim® **R440** 

TrackTrim® **R480** 

TrackTrim® **R508** 

CAUTION: For further details and all possible configurations visit blindspace.com. For curtain stack sizes, please consult with curtain track specifications.

| Product         | Blindspace TrackTrim<br>Curved Track Section                                                                                                                                                                                                                                                                                                                                                     |
|-----------------|--------------------------------------------------------------------------------------------------------------------------------------------------------------------------------------------------------------------------------------------------------------------------------------------------------------------------------------------------------------------------------------------------|
| Description     | Recessed profiles<br>to house curtain tracks.                                                                                                                                                                                                                                                                                                                                                    |
| Curtain<br>size | Please see size chart and supplier details for curtain such as max. length and weight.                                                                                                                                                                                                                                                                                                           |
| Finishes        | White to be plastered in and decorated at site to match ceiling.                                                                                                                                                                                                                                                                                                                                 |
| Material        | PETG Polyethylene Terephthalate                                                                                                                                                                                                                                                                                                                                                                  |
| Installation    | Please refer to Sample Installation Drawings available both in PDF and DWG at blindspace.com  Tracks to be fixed with countersunk screws using holes through back and both flanges into appropriate backing. Scrim tape to be used on flanges. Finished plaster level to be flush with chamfered edge. Allow 0.12" [3mm] recess space for ease of installation, shown in dash line around tracks |