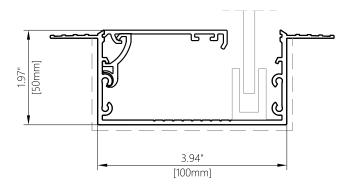

## SIDE BOX S100x50SS (OPTIONAL)

## **BOX VARIATIONS**

S100x100NN No Flanges

S100x100NS Skim Coat Flange on one side (reversible)

S100x100SS Skim Coat Flange on both sides

COVER HINGE to hold cover plate, installed on either side

| Product                 | Blindspace \$100X100\$\$ [3.94x3.94"],<br>\$100X50\$\$ [3.94x1.97"]                                                                                                                                                                                                                                               |
|-------------------------|-------------------------------------------------------------------------------------------------------------------------------------------------------------------------------------------------------------------------------------------------------------------------------------------------------------------|
| Description             | Recessed box with optional flanges and hinged cover to conceal blinds flush with wall or ceiling finished surface.                                                                                                                                                                                                |
| Blind sizes             | Please see size chart and supplier details for blind sizes such as max. width, height and area.                                                                                                                                                                                                                   |
| Finishes                | Provided in RAL 9016 (white)<br>Optional powder coating to<br>other RAL colours available.                                                                                                                                                                                                                        |
| Material                | Powder Coated Aluminium,<br>EN 6063 T6                                                                                                                                                                                                                                                                            |
| Optional<br>accessories | End cap Splice pin (to align boxes) Splice plate (to align covers) Chain guide (for manual blinds) Covers in various widths                                                                                                                                                                                       |
| Box length              | 19'-8.2"[6000mm]<br>Cut to size for shorter lengths.<br>Spliced together for longer<br>lengths.                                                                                                                                                                                                                   |
| Installation            | Boxes to be fixed with countersunk screws every 7.87" [200mm] through back (and both flanges when available) into appropriate backing.  Scrim tape to be used on flanges. Finished plaster level to be flush with cover. Allow 0.12" [3mm] recess space for ease of installation, shown in dash line around boxes |
| Print date              | 2023/06/14                                                                                                                                                                                                                                                                                                        |
| Page size               | ANSI B 11x17"                                                                                                                                                                                                                                                                                                     |
| Print file              | blindspace s100x100ss with standard roller blind [inch].dwg                                                                                                                                                                                                                                                       |