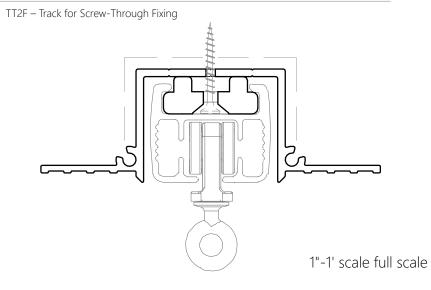

# SECTION A-A TT2F PROFILE (OPTIONAL)

TT2F – Track for Screw-Through Fixing

1"-1' scale full scale

| Product              | Blindspace TrackTrim                                                                                                                                                                                                                                                                                                                                                                                                     |
|----------------------|--------------------------------------------------------------------------------------------------------------------------------------------------------------------------------------------------------------------------------------------------------------------------------------------------------------------------------------------------------------------------------------------------------------------------|
| Description          | Recessed profiles<br>to house curtain tracks.                                                                                                                                                                                                                                                                                                                                                                            |
| Curtain<br>size      | Please see size chart and supplier details for curtain such as max. length and weight.                                                                                                                                                                                                                                                                                                                                   |
| Finishes             | White to be plastered in and decorated at site to match ceiling.                                                                                                                                                                                                                                                                                                                                                         |
| Material             | Track EN 6063 T6, End set PLA<br>Thermoplastic Polyester                                                                                                                                                                                                                                                                                                                                                                 |
| Optional accessories | Curve Sections for bent tracks<br>Long Splice Pins for joining                                                                                                                                                                                                                                                                                                                                                           |
| Track                | 6'-74" [2000mm]                                                                                                                                                                                                                                                                                                                                                                                                          |
| length               | Cut to size for shorter lengths. Spliced together for longer lengths.                                                                                                                                                                                                                                                                                                                                                    |
| Installation         |                                                                                                                                                                                                                                                                                                                                                                                                                          |
|                      | Please refer to Sample Installation Drawings available both in PDF and DWG at blindspace.com Tracks to be fixed with countersunk screws every 7.87" [200mm] through back (and both flanges when available) into appropriate backing. Scrim tape to be used on flanges. Finished plaster level to be flush with chamfered edge. Allow 0.12" [3mm] recess space for ease of installation,                                  |
| Installation         | Please refer to Sample Installation Drawings available both in PDF and DWG at blindspace.com Tracks to be fixed with countersunk screws every 7.87" [200mm] through back (and both flanges when available) into appropriate backing. Scrim tape to be used on flanges. Finished plaster level to be flush with chamfered edge. Allow 0.12" [3mm] recess space for ease of installation, shown in dash line around tracks |