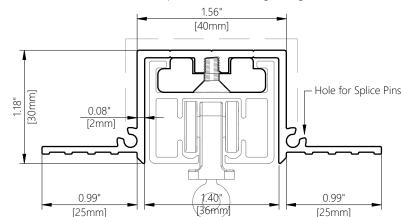

## SECTION A-A TT1F PROFILE

TT1F – Track with Screw Channel, possible Screw-Through Fixing

#### SECTION A-A TT2F PROFILE (OPTIONAL)

Blindspace TrackTrim Product Description Recessed profiles to house curtain tracks. Curtain Please see size chart and supplier size details for curtain such as max. length and weight. Finishes White to be plastered in and decorated at site to match ceiling. Track EN 6063 T6, End set PLA Material Thermoplastic Polyester Curve Sections for bent tracks Optional Long Splice Pins for joining accessories 6'-74" [2000mm] Track Cut to size for shorter lengths. length Spliced together for longer lengths. Installation Please refer to Sample Installation Drawings available both in PDF and DWG at blindspace.com Tracks to be fixed with countersunk screws every 7.87" [200mm] through back (and both flanges when available) into appropriate backing. Scrim tape to be used on flanges. Finished plaster level to be flush with chamfered edge. Allow 0.12" [3mm] recess space for ease of installation, shown in dash line around tracks Print date 2023/07/04 ISO A3 420x297 Page size Print file blindspace tracktrim with lutron sivoia [inch].dwg