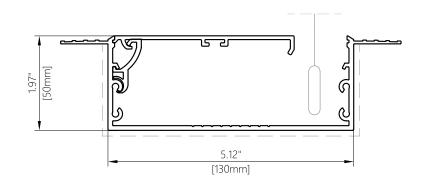

# Blindspace® S130X130SS [5.12x5.12"]

for Large Roller Blind

## SIDE BOX S130x50SS (OPTIONAL)