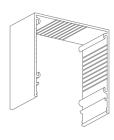

#### HEAD BOX S100x100SS

## SIDE BOX S100x50SS (OPTIONAL)

## HEM BAR BOX S100x50SS (OPTIONAL)

6"-1' scale

## CONCEALMENT CONFIGURATION OPTIONS

Head Box

Head Box + Side Boxes

Head Box + Side Boxes

+ Hem Bar Box