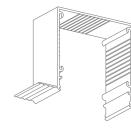

# Blindspace TrackTrim®

for LUTRON Sivoia Curtain Track

#### FIXING BRACKET

TTS1 - Fixing Bracket

Fixing Bracket for drapery track can be used with both types TT1F & TT2F of TrackTrim profiles.