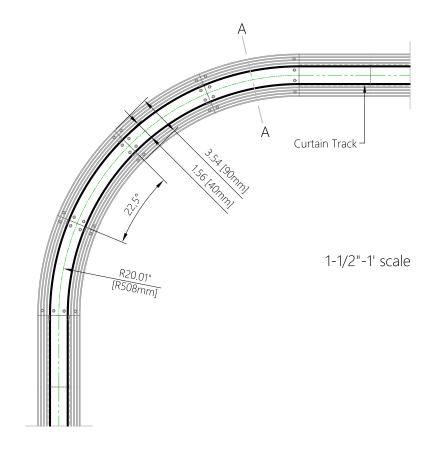

### TRACK CURVE SECTION R508

## SECTION A-A

1'-1' full scale

## EXAMPLE CURVES

using two R508