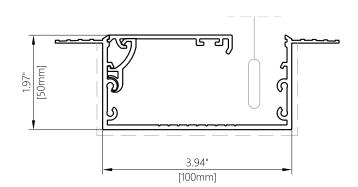

## HEM BAR BOX S100x50SS (OPTIONAL)

6"-1' scale

## **BOX VARIATIONS**

S100x100NN No Flanges

S100x100NS Skim Coat Flange on one side (reversible)

S100x100SS Skim Coat Flange on both sides

COVER HINGE to hold cover plate, installed on either side

| Product                 | Blindspace \$100X100\$\$ [3.94x3.94"],<br>\$100X50\$\$ [3.94x1.97"]                                                                                                                                                                                                                                               |
|-------------------------|-------------------------------------------------------------------------------------------------------------------------------------------------------------------------------------------------------------------------------------------------------------------------------------------------------------------|
| Description             | Recessed box with optional flanges and hinged cover to conceal blinds flush with wall or ceiling finished surface.                                                                                                                                                                                                |
| Blind sizes             | Please see size chart and supplier details for blind sizes such as max. width, height and area.                                                                                                                                                                                                                   |
| Finishes                | Provided in RAL 9016 (white)<br>Optional powder coating to<br>other RAL colours available.                                                                                                                                                                                                                        |
| Material                | Powder Coated Aluminium,<br>EN 6063 T6                                                                                                                                                                                                                                                                            |
| Optional<br>accessories | End cap Splice pin (to align boxes) Splice plate (to align covers) Chain guide (for manual blinds) Covers in various widths                                                                                                                                                                                       |
| Box length              | 19'-8.2"[6000mm]<br>Cut to size for shorter lengths.<br>Spliced together for longer<br>lengths.                                                                                                                                                                                                                   |
| Installation            | Boxes to be fixed with countersunk screws every 7.87" [200mm] through back (and both flanges when available) into appropriate backing.  Scrim tape to be used on flanges. Finished plaster level to be flush with cover. Allow 0.12" [3mm] recess space for ease of installation, shown in dash line around boxes |
| Print date              | 2023/06/14                                                                                                                                                                                                                                                                                                        |
| Page size               | ANSI B 11x17"                                                                                                                                                                                                                                                                                                     |
| Print file              | blindspace s100x100ss with standard roller blind [inch].dwg                                                                                                                                                                                                                                                       |