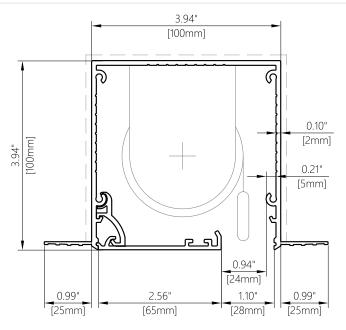

#### HEAD BOX S100x100SS

# S**100x100**SS

SERIES SIZE CORNERS

## **BOX VARIATIONS**

S100x100NN No Flanges

S100x100NS Skim Coat Flange on one side (reversible)

S100x100SS Skim Coat Flange on both sides

COVER HINGE to hold cover plate, installed on either side

| Product                 | Blindspace \$100X100\$\$ [3.94x3.94"],<br>\$100X50\$\$ [3.94x1.97"]                                                                                                                                                                                                                                               |
|-------------------------|-------------------------------------------------------------------------------------------------------------------------------------------------------------------------------------------------------------------------------------------------------------------------------------------------------------------|
| Description             | Recessed box with optional flanges and hinged cover to conceal blinds flush with wall or ceiling finished surface.                                                                                                                                                                                                |
| Blind sizes             | Please see size chart and supplier details for blind sizes such as max. width, height and area.                                                                                                                                                                                                                   |
| Finishes                | Provided in RAL 9016 (white)<br>Optional powder coating to<br>other RAL colours available.                                                                                                                                                                                                                        |
| Material                | Powder Coated Aluminium,<br>EN 6063 T6                                                                                                                                                                                                                                                                            |
| Optional<br>accessories | End cap Splice pin (to align boxes) Splice plate (to align covers) Chain guide (for manual blinds) Covers in various widths                                                                                                                                                                                       |
| Box length              | 19'-8.2"[6000mm]<br>Cut to size for shorter lengths.<br>Spliced together for longer<br>lengths.                                                                                                                                                                                                                   |
| Installation            | Boxes to be fixed with countersunk screws every 7.87" [200mm] through back (and both flanges when available) into appropriate backing.  Scrim tape to be used on flanges. Finished plaster level to be flush with cover. Allow 0.12" [3mm] recess space for ease of installation, shown in dash line around boxes |
| Print date              | 2023/06/14                                                                                                                                                                                                                                                                                                        |
| Page size               | ANSI B 11x17"                                                                                                                                                                                                                                                                                                     |
| Print file              | blindspace s100x100ss with standard roller blind [inch].dwg                                                                                                                                                                                                                                                       |